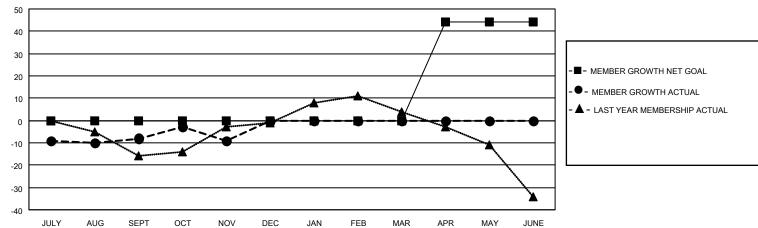

## GAT MONTHLY MEMBERSHIP PROGRESS REPORT

Multiple District 40

LOCATION: NEW MEXICO

Results as of: 11/30/2020

| Clubs         |               |           |               | Members               |                           |                         |                                                    |  |  |
|---------------|---------------|-----------|---------------|-----------------------|---------------------------|-------------------------|----------------------------------------------------|--|--|
|               | RESULTS FOR   | 2020-2021 |               | RESULTS FOR 2020-2021 |                           |                         |                                                    |  |  |
| QUARTER       | NEW CLUB GOAL | NEW CLUBS | DROPPED CLUBS | QUARTER               | MEMBER GROWTH NET<br>GOAL | MEMBER GROWTH<br>ACTUAL | DROPPED<br>MEMBERS ACTUAL<br>(including transfers) |  |  |
| JULY/AUG/SEPT | 0             | 0         | 0             | JULY/AUG/SE           | PT 0                      | 18                      | 23                                                 |  |  |
| OCT/NOV/DEC   | 0             | 0         | 0             | OCT/NOV/DEC           | 0                         | 10                      | 11                                                 |  |  |
| JAN/FEB/MAR   | 0             | 0         | 0             | JAN/FEB/MAR           | 0                         | 0                       | 0                                                  |  |  |
| APR/MAY/JUNE  | 11            | 0         | 0             | APR/MAY/JUN           | E 44                      | 0                       | 0                                                  |  |  |

## GOALS AND ACTUAL MEMBERS CUMULATIVE

| DROPPED CLUBS: 0          |    | 11 CLUBS OF 52 ADDED 1 OR MORE | GENDER DISTRIBUTION        |              |     |
|---------------------------|----|--------------------------------|----------------------------|--------------|-----|
|                           |    | NEW MEMBERS                    | MALE                       | 561 (60.52%) |     |
| DROPPED MEMBERS           |    |                                | FEMALE                     | 366 (39.48%) |     |
| DECEASED                  | 2  | CLICK HERE FOR CUMULATIVE      | TOTAL FAMILY UNIT MEMBERS  |              | 213 |
| CLUB CANCELLED 0 OTHER 32 |    | MEMBERSHIP DATA                | FAMILY MEMBERS PAYING HALF |              | 109 |
| TOTAL                     | 34 |                                | 0000                       |              |     |